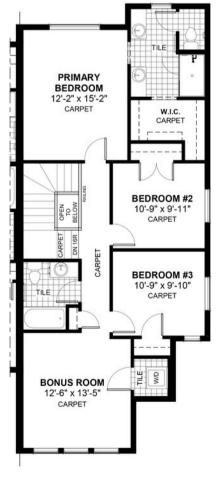

## WATERTON

136 Waterford Way • Waterford, Chestermere

1698 sq ft

3 bedrooms

2.5 bathrooms

22"

2ND FLOOR CAN'T

## RALING GREAT ROOM 111-7" x 15'-0" HDWD REF. REF. HDWD SOOR BULKHEAD 19" REF. AND FLOOR CAN'T (exterior dimensions)